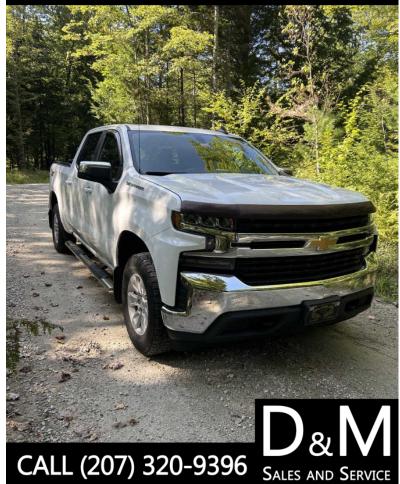

## 2019 CHEVROLET SILVERADO 1500 LT CREW CAB 4WD

\$24,500

## Scan QR Code or Click Here

VIN: 3GCUYDED5KG102373 STK#: 21 EXTERIOR COLOR: WHITE DRIVETRAIN: 4WD TRIM: LT CREW CAB 4WD CONDITION: USED COLOR: WHITE MILEAGE: 133000 INTERIOR COLOR: GRAY TRANSMISSION: AUTOMATIC ENGINE: 5.3L V8 OHV 16V

**DESCRIPTION/OPTIONS:** Beautiful truck! 5.3, 4x4, has remote start, keyless entry/start, heated seats/steering wheel, power driver's seat, backup camera, Bluetooth, automatic tailgate, tonneau cover, brand new brakes, brand new sticker, 30 day plate